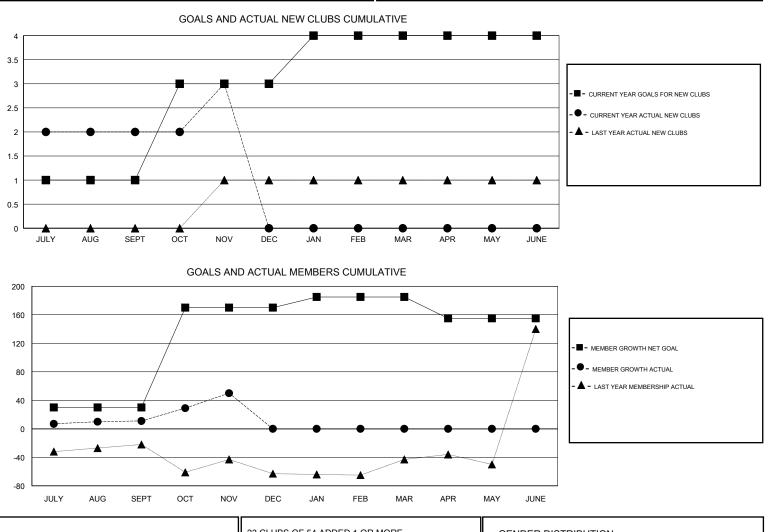

## KAMAL JOSHI GMT:

| GMT: KAMAL J  | OSHI          |             | LOCAT         | NALAWI                           |                           |                         | GMT CA                                             |  |
|---------------|---------------|-------------|---------------|----------------------------------|---------------------------|-------------------------|----------------------------------------------------|--|
|               | Club          | )S          |               | Members<br>RESULTS FOR 2017-2018 |                           |                         |                                                    |  |
|               | RESULTS FOR   | R 2017-2018 |               |                                  |                           |                         |                                                    |  |
| QUARTER       | NEW CLUB GOAL | NEW CLUBS   | DROPPED CLUBS | QUARTER                          | MEMBER GROWTH NET<br>GOAL | MEMBER GROWTH<br>ACTUAL | DROPPED<br>MEMBERS ACTUAL<br>(including transfers) |  |
| JULY/AUG/SEPT | 1             | 2           | 0             | JULY/AUG/SEPT                    | 30                        | 78                      | 65                                                 |  |
| OCT/NOV/DEC   | 2             | 1           | 0             | OCT/NOV/DEC                      | 140                       | 101                     | 53                                                 |  |
| JAN/FEB/MAR   | 1             | 0           | 0             | JAN/FEB/MAR                      | 15                        | 0                       | 0                                                  |  |
| APR/MAY/JUNE  | 0             | 0           | 0             | APR/MAY/JUNE                     | -30                       | 0                       | 0                                                  |  |